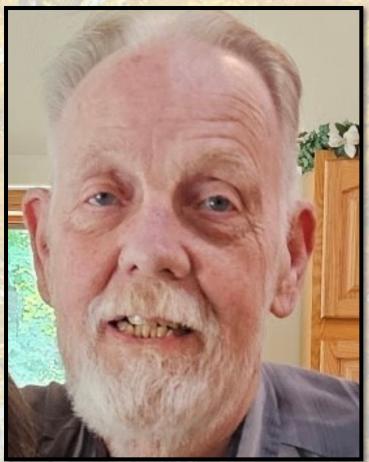

Michael Edward Harris, age 80 of Richville, died Thursday, April 3, 2025 at his home.

He was born in Sioux City, IA on April 15, 1944 and lived there with his parents, Edward and Evelyn (Swenson) Harris, and brother Craig, for five years. The family then moved to Alcester, IA where they farmed for several years. Around 1955, they moved back to Sioux City.