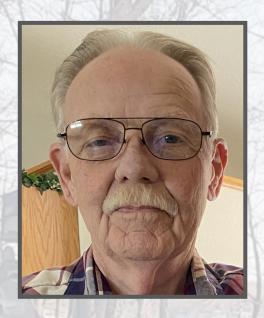

Michael Edward Harris, age 80 of Richville, died Thursday, April 3, 2025 at his home.

He was born in Sioux City, IA on April 15, 1944 and lived there with his parents, Edward and Evelyn (Swenson) Harris, and brother Craig, for five years. The family then moved to Alcester, IA where they farmed for several years. Around 1955, they moved back to Sioux City.